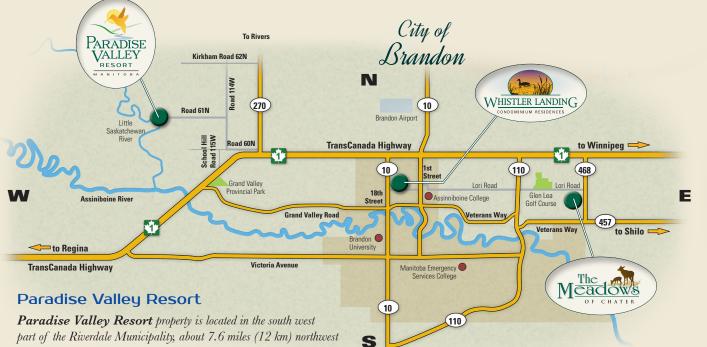

part of the Riverdale Municipality, about 7.6 miles (12 km) northwest of Brandon Manitoba.

From Brandon, you can get here in about 10 minutes by driving:

- West on Highway #1 from Tim Horton's (at 18th Street)
- 3.73 miles (6 km);
- Turn right (North) onto Highway 270 (towards the town of Rivers);
- After only 50 feet or so turn left on Road 60 N which is the gravel service road that runs parallel to #1 Highway and continue on it for 1 mile (1.6 km)

until you reach the first cross road;

- Turn right on Road 114 W and drive 1 mile (1.6 km) until you reach the next cross road.
- Turn left on Road 61 N and drive about 1.8 miles (2.9 km) until the road ends at Paradise Valley Resort.

## The Meadows in the Village of Chater

The Meadows in the Village of Chater subdivision is located about 4 miles (6.5 km) east of Brandon on the connector highway 468 between Veteran's Way Road and the #1 Highway.

## Whistler Landing

Whistler Landing, a 55+ villa condominium lifestyle community, is located in Brandon on the west end of Braecrest Drive, close to 18th Street. Whistler Landing Condominium Residence on the "North Hill" of Brandon -**OVER 60% SOLD**. Call to reserve your new home today!