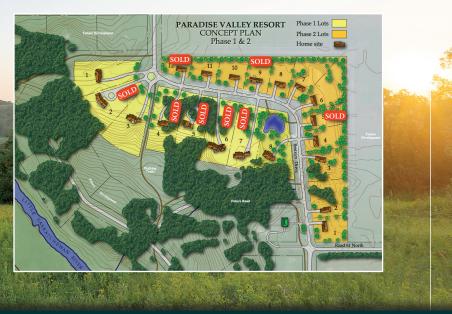

Within footsteps of Brandon

Building Lots - \$74,900

Welcome to Paradise ... living in harmony with nature

Paradise Valley Resort, located in the Riverdale Municipality, is a residential resort community planned for people to live and enjoy in the natural setting that surrounds the breathtaking beauty of the Little Saskatchewan River Valley.

Reserve your home site – just minutes from Brandon

Large Lots & Acreages from \$69,900 - \$139,900 www.ParadiseValleyResort.ca