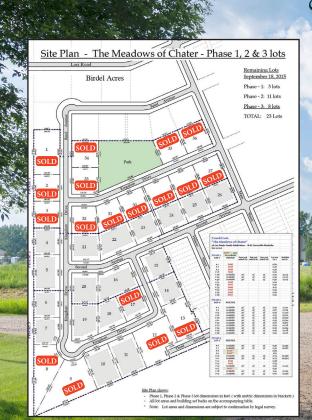

## The Meadows in the Village of Chater

The Meadows in the Village of Chater subdivision is located about 4 miles (6.5 km) east of Brandon on the connector highway 468 between Veteran's Way Road and the #1 Highway.

## FOR SALE

Lots – Minutes from Brandon Homes – Custom Built

Call Now – Donna Rempel 204-761-2096

Reserve your home site www.AvidaDevelopments.com

Printing and the

The Meadows subdivision in the village of Chater, is located in the Cornwallis Municipality, a few minutes east of Brandon. Its peaceful setting just east of the Glen Lea Golf Course, is a wonderful place to raise a family or to enjoy retirement living.